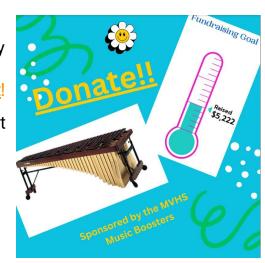

# **MVHS BAND NEWS**

The MVHS Band is raising money to purchase a Five Octave Marimba! Please consider helping by going to

www.mv-music.org/support!

Thank you for your support of our amazing students!