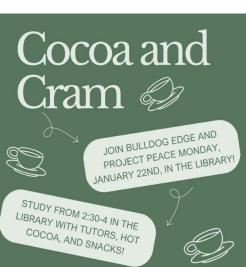

## **PROJET PEACE CLUB MEETS MONDAY**

Project Peace, MVHS' mental health awareness club, is hosting Cocoa & Cram during Bulldog Edge on Monday, January 22nd. Tutors, snacks, and hot cocoa will be available in the library from 2:30- 4:00 for a last minute study session for finals. There will be a late bus as usual if you need transportation home. See you there!