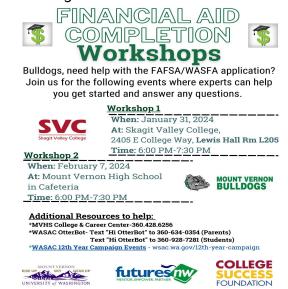

#### FROM THE COLLEGE & CAREER CENTER

**GEAR UP is taking 11th and 12th graders to the Learning with Leaders event** at Skagit Valley College on **February 1st.** It is an event featuring Career Workshops co-led by local professionals and college professors. They will be featuring Information Technology, Healthcare, and Advanced Manufacturing. Permission slips are in the College and Career Center. Please stop by with any questions.

**GEAR UP and CSF are taking 11th and 12th graders to the Students of Color Conference** at Everett Community College on March 21st. If you are interested in attending please come by the College and Career Center for the permission slip and to register for the event no later than **January 31st.** Please stop by with any questions.