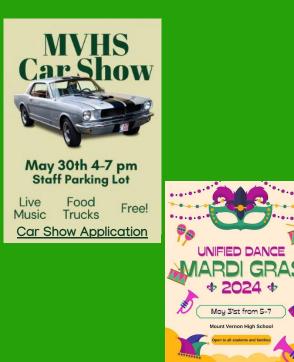

### THIS WEEKS ACTIVITIES & EVENTS

Thursday, May 30 →MVHS Car Show, 4-7pm, North Parking Lot

Friday, May 31 →Unified Dance, 5-7pm, Cafeteria

Saturday, June 1 →DECA & LIA Dance, 7-10pm, Cafeteria

### **MVHS CAR SHOW TODAY**

North Parking lot at MVHS from 4-7 pm. There will be live music, food trucks and cars! Free to get in!

### **UNIFIED DANCE ON FRIDAY!**

Join us for the Unified Dance in the cafeteria tomorrow, **Friday, May 31,** from 5-7pm! There will be music, games, crafts AND karaoke!