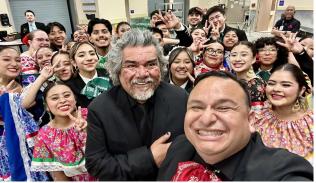

### CONGRATULATIONS TO OUR MARIACHI & FOLKLORICO GROUPS!!

Last Friday the MV Mariachi and MV Folklorico opened for George Lopez's Sold Out Show at Ilani Resort in Ridgefield WA. <u>Skagit Valley Herald</u> has a wonderful article about our performance with Mr. Lopez featuring Senior Karla Estevez. Please congratulate these students when you see them around campus!